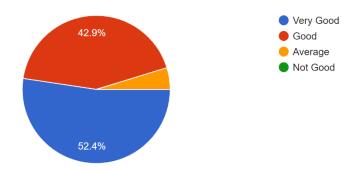

#### Response

How do you assess the Prospectus of the college? 1,110 responses

Are you satisfied with the Admission Procedure of the college? 1,110 responses