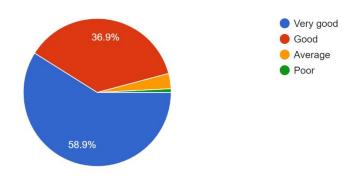

### How would you like to rate the quality of the teachers $^{340\,\mathrm{responses}}$