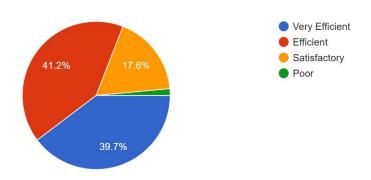

Your's Teaching and working experience in DKD College 63 responses

How far are you happy in the working condition of the college  $^{63}$  responses

How will you remark the relationship between the Head of the Institution and Teachers or employees