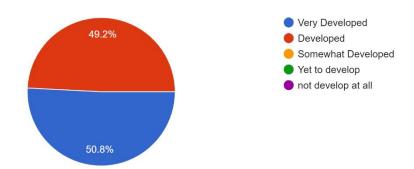

How do you evaluate the development of the students after taking admission in this College 63 responses

How are the Teachers and employees sensitive towards the society 63 responses

How much the teachers and employees keep relationship with the parents  $\prime$  guardians of the students