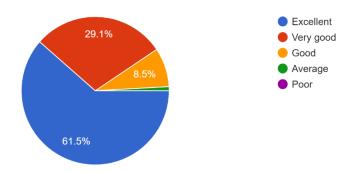

#### Response

How do you assess the Prospectus of the college? 1,110 responses

Are you satisfied with the Admission Procedure of the college? 1,110 responses