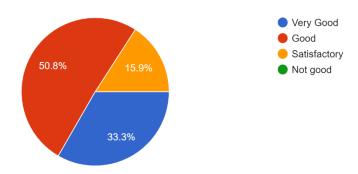

#### How much were you Happy during the College Days 340 responses

# How would you like to rate the quality of the College 340 responses