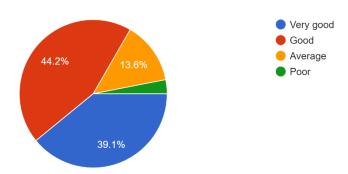

1.4.1: Institution obtains feedback on the academic performance and ambience of the institution from various stakeholders, such as Students, Teachers, Employers, Alumni etc. and action taken report on the feedback is made available on institutional website

#### Student Feedback 2021-22

#### Response



How do you assess the Prospectus of the college? 1,110 responses



Are you satisfied with the Admission Procedure of the college? 1,110 responses



#### How do you assess the cooperation of the office staff? 1,110 responses



### How do you assess the cooperation of the Library Staff? 1,110 responses



# How do you assess the availability of resources of your college Library? 1,110 responses



### How do you assess the availability of class room in the college? 1,110 responses



### Do you think that the necessary amenities are available in the class room? 1,110 responses



#### How do you assess the Administration Cooperation in observations of different programmes? 1,110 responses



How do you assess the Administration Cooperation in celebration of annual college week? 1,110 responses



How do you assess the service of the Students' Union Body of the college? 1,110 responses



How do you assess the Sports Facilities of the