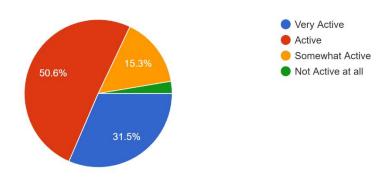

How do you assess the service of the Students' Union Body of the college? 1,110 responses

How do you assess the Sports Facilities of the college? 1,110 responses