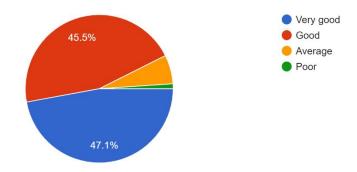

#### Response

How do you assess the Prospectus of the college? 1,110 responses

Are you satisfied with the Admission Procedure of the college? 1,110 responses