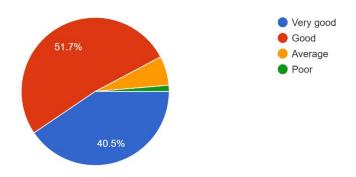

### What's Your Opinion about the admission process of the Institution 63 responses