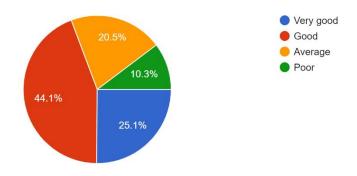

#### How would you like to rate the quality of the Administration of the College 340 responses