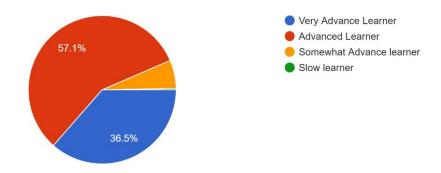

63 responses

How will you justify the relationship among the teachers or employes 63 responses

How do you estimate the academic atmosphere of the Institution  $^{63}$  responses

How will you estimate the qualities of the students 63 responses