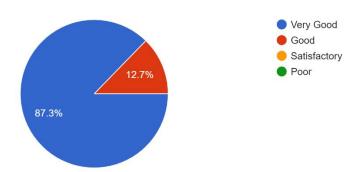

### How do you assess the availability of class room in the college? 1,110 responses