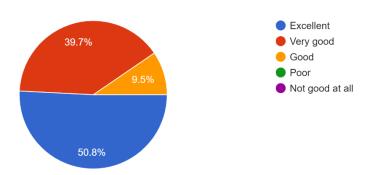

#### Response

How do you assess the Prospectus of the college? 1,110 responses

Are you satisfied with the Admission Procedure of the college? 1,110 responses