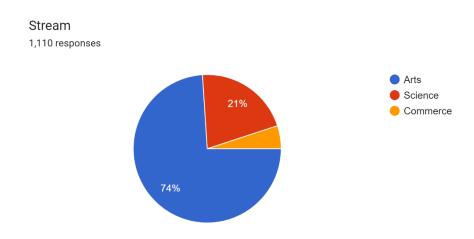

#### Response

How do you assess the Prospectus of the college? 1,110 responses

Are you satisfied with the Admission Procedure of the college? 1,110 responses