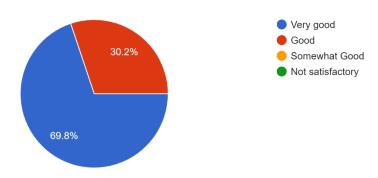

### How would you like to rate the quality of the teachers $^{340\,\mathrm{responses}}$