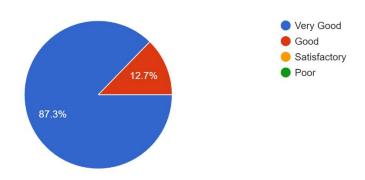

# How do you assess the availability of resources of your college Library? 1,110 responses