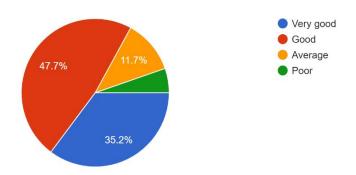

# How do you assess the availability of resources of your college Library? 1,110 responses