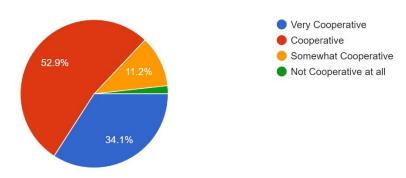

### How would you like to rate the Cooperative nature of the teachers/ Departments $^{\rm 340\,responses}$