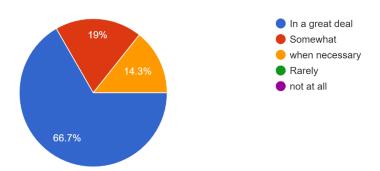

# How do you assess the availability of resources of your college Library? 1,110 responses