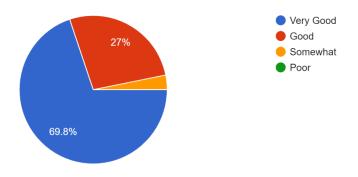

Your's Teaching and working experience in DKD College 63 responses

How far are you happy in the working condition of the college  $^{63}$  responses

How will you remark the relationship between the Head of the Institution and Teachers or employees