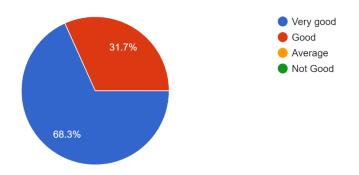

#### How would you like to rate the quality of the Administration of the College 340 responses