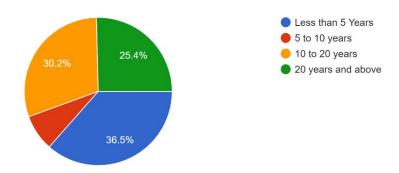

Your's Teaching and working experience in DKD College 63 responses

How far are you happy in the working condition of the college  $^{63}$  responses

How will you remark the relationship between the Head of the Institution and Teachers or employees