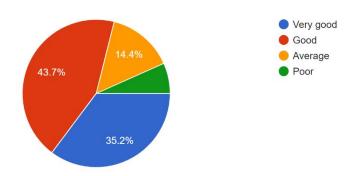

1.4.1: Institution obtains feedback on the academic performance and ambience of the institution from various stakeholders, such as Students, Teachers, Employers, Alumni etc. and action taken report on the feedback is made available on institutional website

#### Student Feedback 2021-22

#### Response



How do you assess the Prospectus of the college? 1,110 responses



Are you satisfied with the Admission Procedure of the college? 1,110 responses



#### How do you assess the cooperation of the office staff? 1,110 responses



### How do you assess the cooperation of the Library Staff? 1,110 responses



# How do you assess the availability of resources of your college Library? 1,110 responses



### How do you assess the availability of class room in the college? 1,110 responses



### Do you think that the necessary amenities are available in the class room? 1,110 responses



#### How do you assess the Administration Cooperation in observations of different programmes? 1,110 responses



How do you assess the Administration Cooperation in celebration of annual college week? 1,110 responses



How do you assess the service of the Students' Union Body of the college? 1,110 responses



How do you assess the Sports Facilities of the college? 1,110 responses



# How do assess the Academic Environment of the co