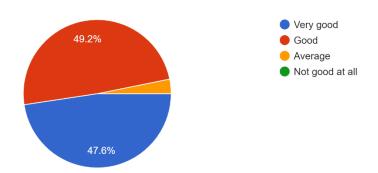

### How would you like to rate the quality of the teachers $^{340\,\mathrm{responses}}$