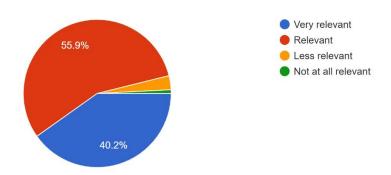

#### Response

How do you assess the Prospectus of the college? 1,110 responses

Are you satisfied with the Admission Procedure of the college? 1,110 responses